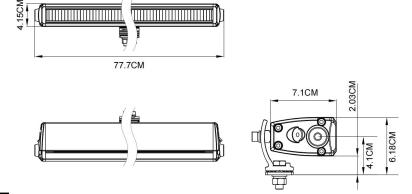

## **FEATURES & SPECIFICATIONS:**

- Light Output: 8,300 Lumens
- Power: 240W @ 13.6V DC
- Current: 17.6A @ 13.6V DC
- Voltage: 9 36V DC
- Dimension (H,W,D): 4.1 x 77.7 x 7.1 CM
- Beam Pattern: Driving Beam