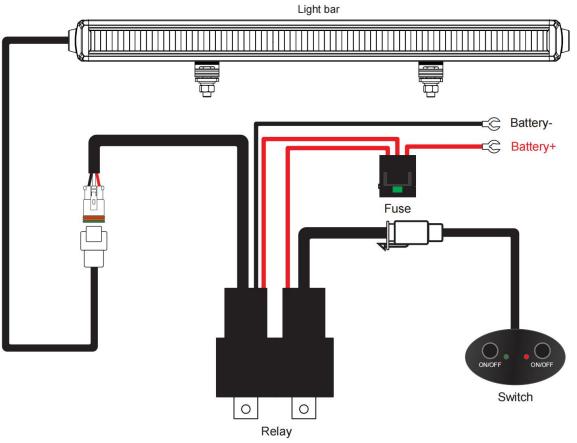

## MOUNTING INSTALL INSTRUCTION

SKU# 47C812 INSTALL MANUAL

Wiring Harness 84472 Sold Separately

- 1. Determine suitable mounting locations to install the LED light bar, wiring harness and switch. Once all mounting locations are confirmed, connect the wires as shown above. Proper insulation at connections is required.
- 2. Connect positive and negative wire properly. Press the switch button to test if the light bar is functioning properly.
- 3. Adjust the light to the desired angle and then secure by tightening all mounting screws.