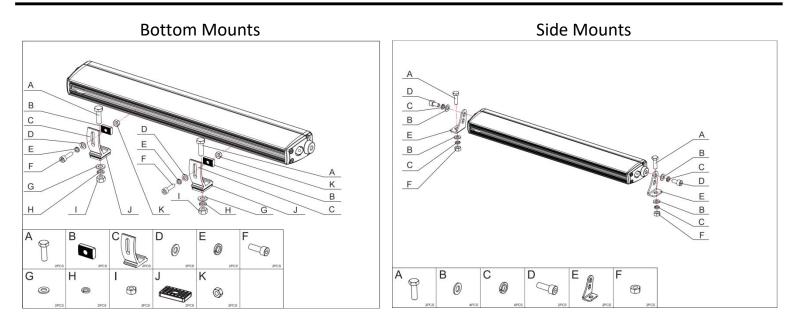

## WHAT'S INCLUDED:

- 1 x LED Light Bar
- Side and Bottom Mounting Brackets
- **Mounting Hardware**

## MOUNTING INSTALL INSTRUCTION

SKU# 47C812 INSTALL MANUAL

Wiring Harness 84472 Sold Separately

- 1. Determine suitable mounting locations to install the LED light bar, wiring harness and switch. Once all mounting locations are confirmed, connect the wires as shown above. Proper insulation at connections is required.
- 2. Connect positive and negative wire properly. Press the switch button to test if the light bar is functioning properly.
- 3. Adjust the light to the desired angle and then secure by tightening all mounting screws.