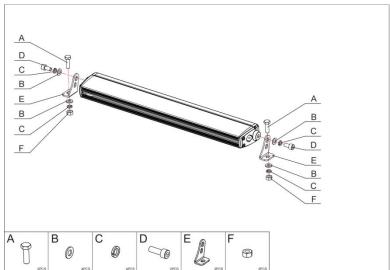

#### **MOUNTING INSTALL INSTRUCTION**

### **Bottom Mounts**

# **Side Mounts**

For One 12" Light Bar; Wiring Harness 84472 Sold Separately

For Two 12" Light Bars; Wiring Harness 84471 Sold Separately

- 1. Determine suitable mounting locations to install the LED light bar, wiring harness and switch. Once all mounting locations are confirmed, connect the wires as shown above. Proper insulation at connections is required.
- 2. Connect positive and negative wire properly. Press the switch button to test if the light bar is functioning properly.
- 3. Adjust the light to the desired angle and then secure by tightening all mounting screws.