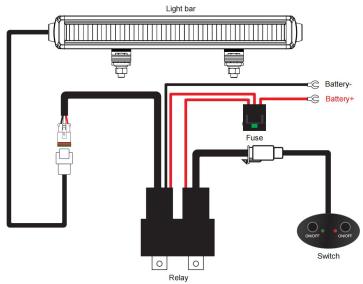

# **Side Mounts**

For One 12" Light Bar; Wiring Harness 84472 Sold Separately

For Two 12" Light Bars; Wiring Harness 84471 Sold Separately

- 1. Determine suitable mounting locations to install the LED light bar, wiring harness and switch. Once all mounting locations are confirmed, connect the wires as shown above. Proper insulation at connections is required.
- 2. Connect positive and negative wire properly. Press the switch button to test if the light bar is functioning properly.
- 3. Adjust the light to the desired angle and then secure by tightening all mounting screws.