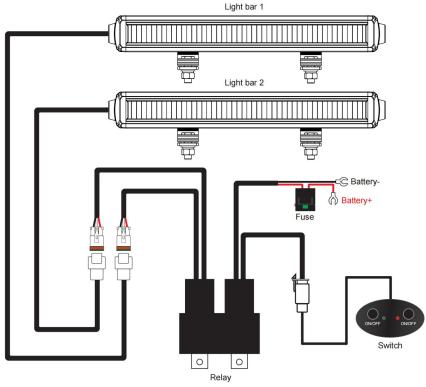

# **Side Mounts**

For One 12" Light Bar; Wiring Harness 84472 Sold Separately

For Two 12" Light Bars; Wiring Harness 84471 Sold Separately

- 1. Determine suitable mounting locations to install the LED light bar, wiring harness and switch. Once all mounting locations are confirmed, connect the wires as shown above. Proper insulation at connections is required.
- 2. Connect positive and negative wire properly. Press the switch button to test if the light bar is functioning properly.
- 3. Adjust the light to the desired angle and then secure by tightening all mounting screws.