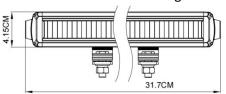

#### **FEATURES & SPECIFICATIONS:**

Light Output: 3,200 LumensPower: 90W @ 13.6V DCCurrent: 6.6A @ 13.6V DC

Voltage: 9 - 36V DC

■ Dimension (H,W,D): 4.1 x 31.7 x 7.1 CM

Beam Pattern: Driving Beam