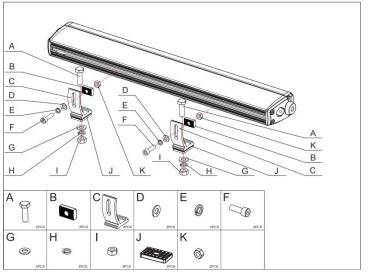

## WHAT'S INCLUDED:

- 1 x LED Light Bar
- Side and Bottom Mounting Brackets
- Mounting Hardware

#### **MOUNTING INSTALL INSTRUCTION**

### **Bottom Mounts**

# **Side Mounts**

For One 12" Light Bar; Wiring Harness 84472 Sold Separately

For Two 12" Light Bars; Wiring Harness 84471 Sold Separately

- 1. Determine suitable mounting locations to install the LED light bar, wiring harness and switch. Once all mounting locations are confirmed, connect the wires as shown above. Proper insulation at connections is required.
- 2. Connect positive and negative wire properly. Press the switch button to test if the light bar is functioning properly.
- 3. Adjust the light to the desired angle and then secure by tightening all mounting screws.