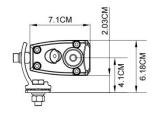

#### **FEATURES & SPECIFICATIONS:**

Light Output: 3,200 LumensPower: 90W @ 13.6V DCCurrent: 6.6A @ 13.6V DC

Voltage: 9 - 36V DC

■ Dimension (H,W,D): 4.1 x 31.7 x 7.1 CM

Beam Pattern: Driving Beam