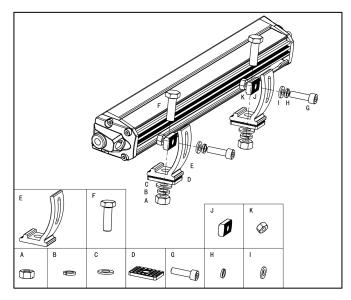

## WHAT'S INCLUDED:

- 1 x LED Light Bar
- 2 x Side Mounting Brackets
- Mounting Hardware

## MOUNTING INSTALL INSTRUCTION

1

Wiring Harness 840001 Sold Separately

- 1. Determine suitable mounting locations to install the LED light bar, wiring harness and switch. Once all mounting locations are confirmed, connect the wires as shown above. Proper insulation at connections is required.
- 2. Connect positive and negative wire properly. Press the switch button to test if the light bar is functioning properly.
- 3. Adjust the light to the desired angle and then secure by tightening all mounting screws.