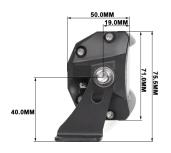

## **FEATURES & SPECIFICATIONS:**

Light Output: 15,000 Lumens

■ LEDs: OSRAM

Power: 300W @ 13.6V DCCurrent: 22.1A @ 13.6V DC

Voltage: 9 - 36V DC

■ Dimension (H,W,D): 7.1 x 131.1 x 5.0 cm

■ IP Rating: IP 67

■ Beam Pattern: Spot/Flood Combo