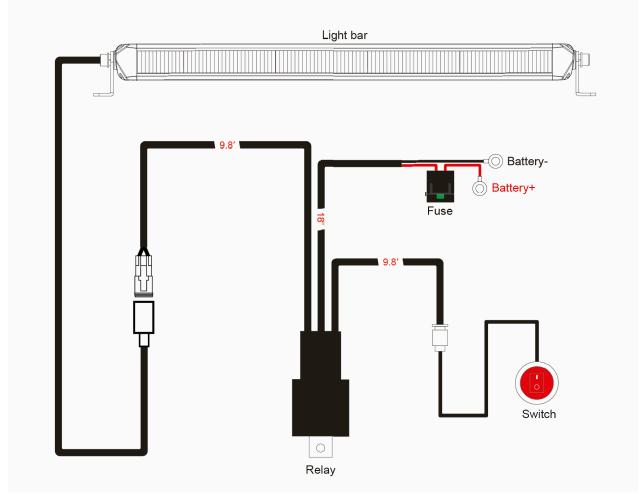

## MOUNTING INSTALL INSTRUCTION

1

Wiring Harness 840001 Sold Separately

- 1. Determine suitable mounting locations to install the LED light bar, wiring harness and switch. Once all mounting locations are confirmed, connect the wires as shown above. Proper insulation at connections is required.
- 2. Connect positive and negative wire properly. Press the switch button to test if the light bar is functioning properly.
- 3. Adjust the light to the desired angle and then secure by tightening all mounting screws.