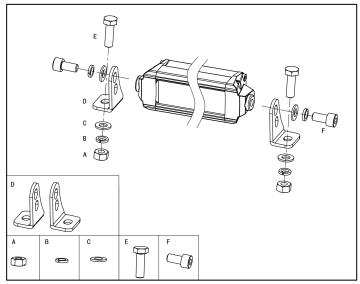

## WHAT'S INCLUDED:

- 1 x LED Light Bar
- 2 x Side Mounting Brackets
- Mounting Hardware

## MOUNTING INSTALL INSTRUCTION

1

Wiring Harness 840001 Sold Separately

- 1. Determine suitable mounting locations to install the LED light bar, wiring harness and switch. Once all mounting locations are confirmed, connect the wires as shown above. Proper insulation at connections is required.
- 2. Connect positive and negative wire properly. Press the switch button to test if the light bar is functioning properly.
- 3. Adjust the light to the desired angle and then secure by tightening all mounting screws.