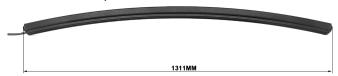

## **FEATURES & SPECIFICATIONS:**

Light Output: 15,000 Lumens

■ LEDs: OSRAM

Power: 300W @ 13.6V DCCurrent: 22.1A @ 13.6V DC

Voltage: 9 - 36V DC

■ Dimension (H,W,D): 7.1 x 131.1 x 5.0 cm

■ IP Rating: IP 67

■ Beam Pattern: Spot/Flood Combo