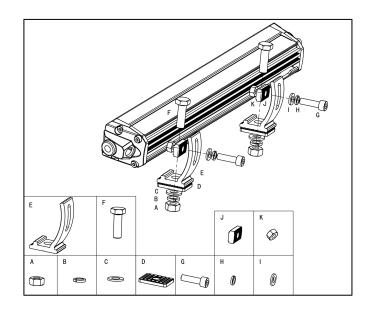

#### WHAT'S INCLUDED:

- 1 x LED Light Bar
- 2 x Side Mounting Brackets
- 4 x Bottom Mounting Brackets
- Mounting Hardware

## **MOUNTING INSTALL INSTRUCTION**

Wiring Harness 840001 Sold Separately

- 1. Determine suitable mounting locations to install the LED light bar, wiring harness and switch. Once all mounting locations are confirmed, connect the wires as shown above. Proper insulation at connections is required.
- 2. Connect positive and negative wire properly. Press the switch button to test if the light bar is functioning properly.
- 3. Adjust the light to the desired angle and then secure by tightening all mounting screws.