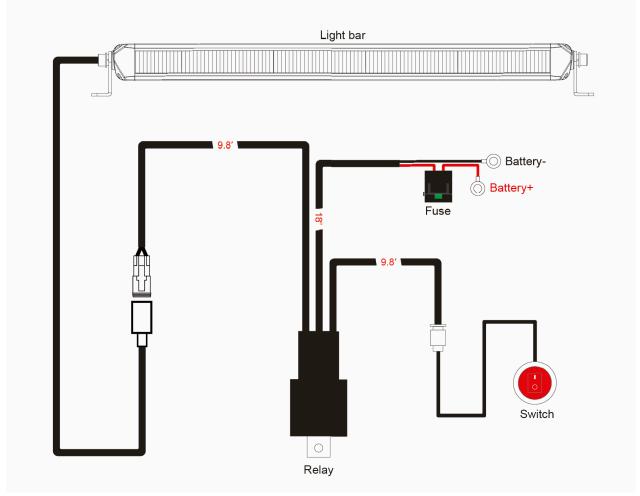

## **MOUNTING INSTALL INSTRUCTION**

Wiring Harness 840001 Sold Separately

- 1. Determine suitable mounting locations to install the LED light bar, wiring harness and switch. Once all mounting locations are confirmed, connect the wires as shown above. Proper insulation at connections is required.
- 2. Connect positive and negative wire properly. Press the switch button to test if the light bar is functioning properly.
- 3. Adjust the light to the desired angle and then secure by tightening all mounting screws.