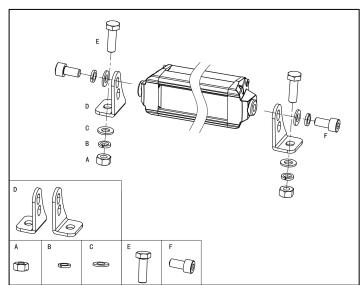

#### WHAT'S INCLUDED:

- 1 x LED Light Bar
- 2 x Side Mounting Brackets
- 4 x Bottom Mounting Brackets
- Mounting Hardware

## **MOUNTING INSTALL INSTRUCTION**

Wiring Harness 840001 Sold Separately

- 1. Determine suitable mounting locations to install the LED light bar, wiring harness and switch. Once all mounting locations are confirmed, connect the wires as shown above. Proper insulation at connections is required.
- 2. Connect positive and negative wire properly. Press the switch button to test if the light bar is functioning properly.
- 3. Adjust the light to the desired angle and then secure by tightening all mounting screws.