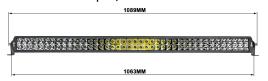

## **FEATURES & SPECIFICATIONS:**

- Light Output: 12,300 Lumens
- LEDs: OSRAM
- Power: 240W @ 13.6V DCCurrent: 17.6A @ 13.6V DC
- Voltage: 9 36V DC
- Dimension (H,W,D): 7.1 x 106.3 x 5.0 cm
- IP Rating: IP 67
- Beam Pattern: Spot/Flood Combo