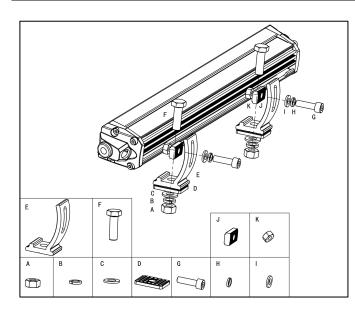

## WHAT'S INCLUDED:

- 1 x LED Light Bar
- 2 x Side and Bottom Mounting Brackets
- Mounting Hardware

## MOUNTING INSTALL INSTRUCTION

Wiring Harness 840001 Sold Separately

- 1. Determine suitable mounting locations to install the LED light bar, wiring harness and switch. Once all mounting locations are confirmed, connect the wires as shown above. Proper insulation at connections is required.
- 2. Connect positive and negative wire properly. Press the switch button to test if the light bar is functioning properly.
- 3. Adjust the light to the desired angle and then secure by tightening all mounting screws.