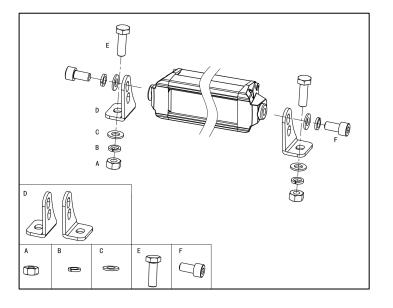

## WHAT'S INCLUDED:

- 1 x LED Light Bar
- 2 x Side and Bottom Mounting Brackets
- Mounting Hardware

## MOUNTING INSTALL INSTRUCTION

Wiring Harness 840001 Sold Separately

- 1. Determine suitable mounting locations to install the LED light bar, wiring harness and switch. Once all mounting locations are confirmed, connect the wires as shown above. Proper insulation at connections is required.
- 2. Connect positive and negative wire properly. Press the switch button to test if the light bar is functioning properly.
- 3. Adjust the light to the desired angle and then secure by tightening all mounting screws.