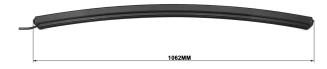

## **49D311** L3 SERIES LIGHT BAR, 40", COMBO BEAM, DUAL ROW, CURVED

## FEATURES & SPECIFICATIONS:

- Light Output: 12,300 Lumens
- LEDs: OSRAM
- Power: 240W @ 13.6V DC
- Current: 17.6A @ 13.6V DC
- Voltage: 9 36V DC
- Dimension (H,W,D): 7.1 x 106.2 x 5.0 cm
- IP Rating: IP 67
- Beam Pattern: Spot/Flood Combo