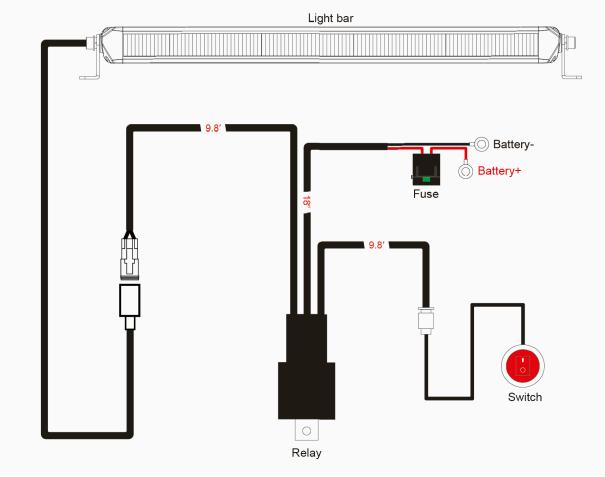

## MOUNTING INSTALL INSTRUCTION

Wiring Harness 840001 Sold Separately

- 1. Determine suitable mounting locations to install the LED light bar, wiring harness and switch. Once all mounting locations are confirmed, connect the wires as shown above. Proper insulation at connections is required.
- 2. Connect positive and negative wire properly. Press the switch button to test if the light bar is functioning properly.
- 3. Adjust the light to the desired angle and then secure by tightening all mounting screws.