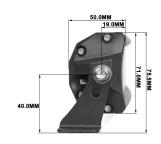

## WHAT'S INCLUDED:

- 1 x LED Light Bar
- 2 x Side and Bottom Mounting Brackets
- Mounting Hardware

## MOUNTING INSTALL INSTRUCTION

Wiring Harness 840001 Sold Separately

- 1. Determine suitable mounting locations to install the LED light bar, wiring harness and switch. Once all mounting locations are confirmed, connect the wires as shown above. Proper insulation at connections is required.
- 2. Connect positive and negative wire properly. Press the switch button to test if the light bar is functioning properly.
- 3. Adjust the light to the desired angle and then secure by tightening all mounting screws.