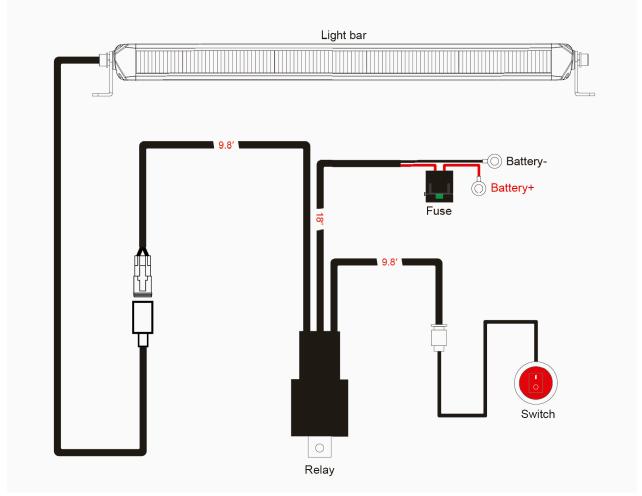

## **MOUNTING INSTALL INSTRUCTION**

Wiring Harness 840001 Sold Separately

- 1. Determine suitable mounting locations to install the LED light bar, wiring harness and switch. Once all mounting locations are confirmed, connect the wires as shown above. Proper insulation at connections is required.
- 2. Connect positive and negative wire properly. Press the switch button to test if the light bar is functioning properly.
- 3. Adjust the light to the desired angle and then secure by tightening all mounting screws.