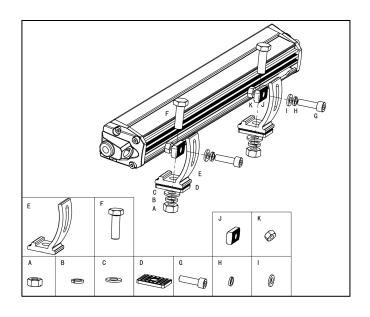

#### **WHAT'S INCLUDED:**

- 1 x LED Light Bar
- 2 x Side and Bottom Mounting Brackets
- Mounting Hardware

## **MOUNTING INSTALL INSTRUCTION**

Wiring Harness 840001 Sold Separately

- 1. Determine suitable mounting locations to install the LED light bar, wiring harness and switch. Once all mounting locations are confirmed, connect the wires as shown above. Proper insulation at connections is required.
- 2. Connect positive and negative wire properly. Press the switch button to test if the light bar is functioning properly.
- 3. Adjust the light to the desired angle and then secure by tightening all mounting screws.