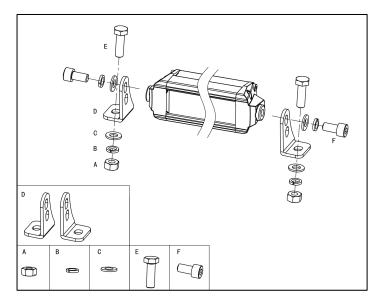

#### **WHAT'S INCLUDED:**

- 1 x LED Light Bar
- 2 x Side and Bottom Mounting Brackets
- Mounting Hardware

## **MOUNTING INSTALL INSTRUCTION**

Wiring Harness 840001 Sold Separately

- 1. Determine suitable mounting locations to install the LED light bar, wiring harness and switch. Once all mounting locations are confirmed, connect the wires as shown above. Proper insulation at connections is required.
- 2. Connect positive and negative wire properly. Press the switch button to test if the light bar is functioning properly.
- 3. Adjust the light to the desired angle and then secure by tightening all mounting screws.