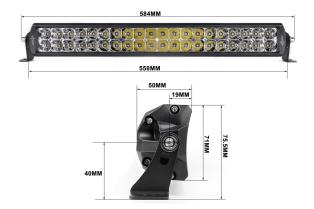

## **FEATURES & SPECIFICATIONS:**

Light Output: 10,400 Lumens

■ LEDs: OSRAM

Power: 240W @ 13.6V DCCurrent: 17.6A @ 13.6V DC

Voltage: 9 - 36V DC

■ Dimension (H,W,D): 7.1 x 55.8 x 5.0 cm

IP Rating: IP 67

Beam Pattern: Spot/Flood Combo