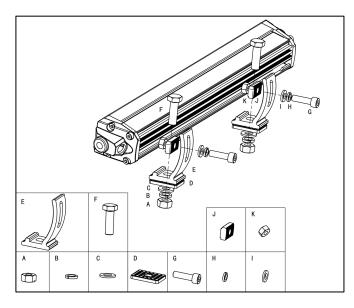

## WHAT'S INCLUDED:

- 1 x LED Light Bar
- 2 X Side and Bottom Mounting Brackets
- Mounting Brackets

## MOUNTING INSTALL INSTRUCTION

Wiring Harness 840001 Sold Separately

- 1. Determine suitable mounting locations to install the LED light bar, wiring harness and switch. Once all mounting locations are confirmed, connect the wires as shown above. Proper insulation at connections is required.
- 2. Connect positive and negative wire properly. Press the switch button to test if the light bar is functioning properly.
- 3. Adjust the light to the desired angle and then secure by tightening all mounting screws.