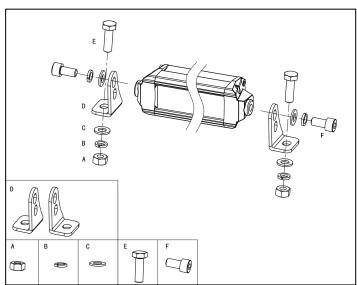

## WHAT'S INCLUDED:

- 1 x LED Light Bar
- 2 X Side and Bottom Mounting Brackets
- Mounting Brackets

## MOUNTING INSTALL INSTRUCTION

Wiring Harness 840001 Sold Separately

- 1. Determine suitable mounting locations to install the LED light bar, wiring harness and switch. Once all mounting locations are confirmed, connect the wires as shown above. Proper insulation at connections is required.
- 2. Connect positive and negative wire properly. Press the switch button to test if the light bar is functioning properly.
- 3. Adjust the light to the desired angle and then secure by tightening all mounting screws.