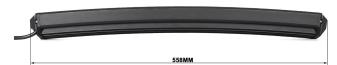

## **FEATURES & SPECIFICATIONS:**

■ Light Output: 6,200 Lumens

■ LEDs: OSRAM

Power: 120W @ 13.6V DCCurrent: 8.8A @ 13.6V DC

Voltage: 9 - 36V DC

■ Dimension (H,W,D): 7.1 x 55.8 x 5.0 cm

IP Rating: IP 67

■ Beam Pattern: Spot/Flood Combo