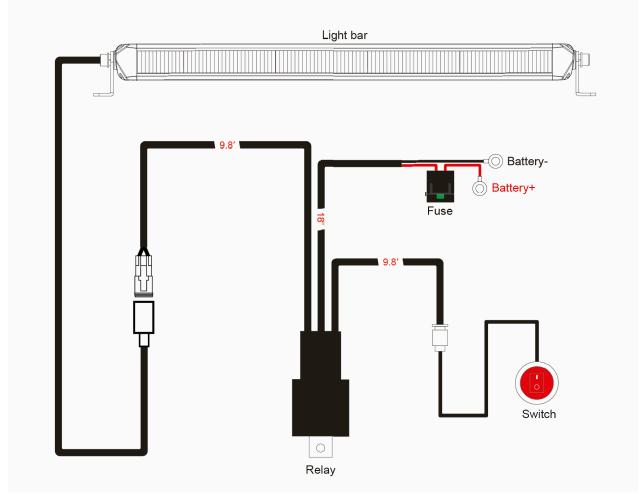

## MOUNTING INSTALL INSTRUCTION

Wiring Harness 840001 Sold Separately

- 1. Determine suitable mounting locations to install the LED light bar, wiring harness and switch. Once all mounting locations are confirmed, connect the wires as shown above. Proper insulation at connections is required.
- 2. Connect positive and negative wire properly. Press the switch button to test if the light bar is functioning properly.
- 3. Adjust the light to the desired angle and then secure by tightening all mounting screws.