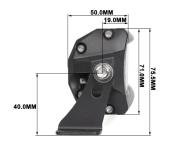

## WHAT'S INCLUDED:

- 1 x LED Light Bar
- 2 X Side and Bottom Mounting Brackets
- Mounting Brackets