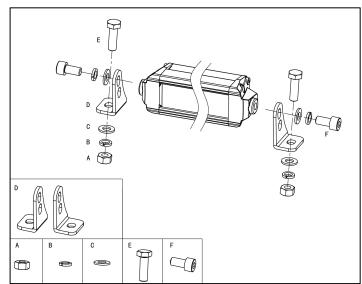

## WHAT'S INCLUDED:

- 1 x LED Light Bar
- 2 x Side and Bottom Mounting Brackets
- Mounting Brackets