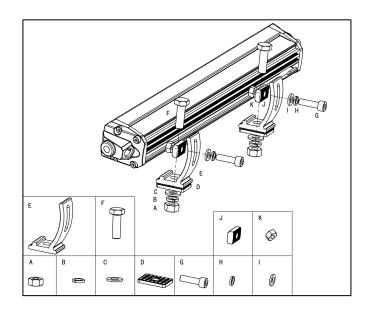

## WHAT'S INCLUDED:

- 1 x LED Light Bar
- 2 x Side and Bottom Mounting Brackets
- Mounting Brackets