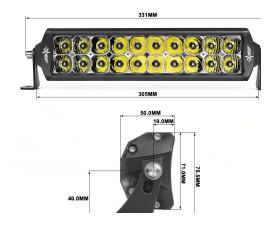

## **FEATURES & SPECIFICATIONS:**

Light Output: 3,200 Lumens

LEDs: OSRAM

Power: 60W @ 13.6V DCCurrent: 4.4A @ 13.6V DC

■ Voltage: 9 - 36V DC

■ Dimension (H,W,D): 7.1 x 30.5 x 5.0 cm

■ IP Rating: IP 67

■ Beam Pattern: Spot/Flood Combo