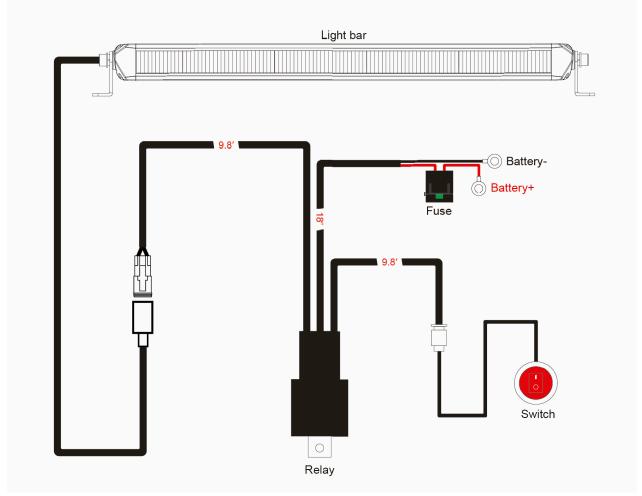

## MOUNTING INSTALL INSTRUCTION

1

Wiring Harness 840001 Sold Separately

- 1. Determine suitable mounting locations to install the LED light bar, wiring harness and switch. Once all mounting locations are confirmed, connect the wires as shown above. Proper insulation at connections is required.
- 2. Connect positive and negative wire properly. Press the switch button to test if the light bar is functioning properly.
- 3. Adjust the light to the desired angle and then secure by tightening all mounting screws.