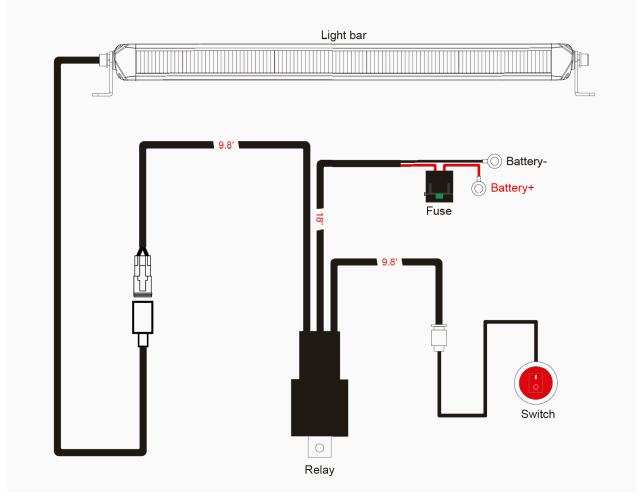

## MOUNTING INSTALL INSTRUCTION

Wiring Harness 840001 Sold Separately

- 1. Determine suitable mounting locations to install the LED light bar, wiring harness and switch. Once all mounting locations are confirmed, connect the wires as shown above. Proper insulation at connections is required.
- 2. Connect positive and negative wire properly. Press the switch button to test if the light bar is functioning properly.
- 3. Adjust the light to the desired angle and then secure by tightening all mounting screws.