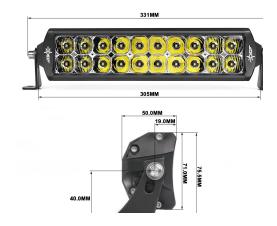

## **FEATURES & SPECIFICATIONS:**

Light Output: 6,200 Lumens

LEDs: OSRAM

Power: 120W @ 13.6V DCCurrent: 9.2A @ 13.6V DC

Voltage: 9 - 36V DC

■ Dimension (H,W,D): 7.1 x 30.5 x 5.0 cm

IP Rating: IP 67

Beam Pattern: Spot/Flood Combo