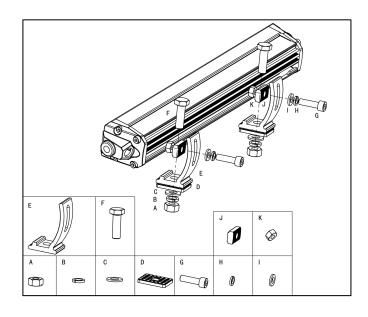

## **WHAT'S INCLUDED:**

- 1 x LED Light Bar
- 2 x Side and Bottom Mounting Brackets
- Mounting Hardware

## MOUNTING INSTALL INSTRUCTION

Wiring Harness 840001 Sold Separately

- 1. Determine suitable mounting locations to install the LED light bar, wiring harness and switch. Once all mounting locations are confirmed, connect the wires as shown above. Proper insulation at connections is required.
- 2. Connect positive and negative wire properly. Press the switch button to test if the light bar is functioning properly.
- 3. Adjust the light to the desired angle and then secure by tightening all mounting screws.