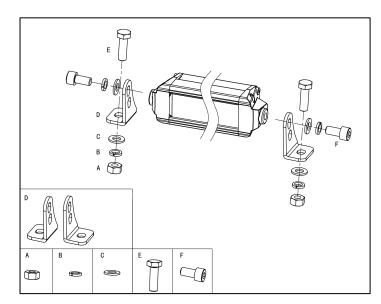

## **WHAT'S INCLUDED:**

- 1 x LED Light Bar
- 2 x Side and Bottom Mounting Brackets
- Mounting Hardware

## MOUNTING INSTALL INSTRUCTION

Wiring Harness 840001 Sold Separately

- 1. Determine suitable mounting locations to install the LED light bar, wiring harness and switch. Once all mounting locations are confirmed, connect the wires as shown above. Proper insulation at connections is required.
- 2. Connect positive and negative wire properly. Press the switch button to test if the light bar is functioning properly.
- 3. Adjust the light to the desired angle and then secure by tightening all mounting screws.