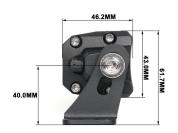

## WHAT'S INCLUDED:

- 1 x LED Light Bar
- 2 X Side and Bottom Mounting Brackets
- Mounting Bracket

## **FEATURES & SPECIFICATIONS:**

■ Light Output: 4,500 Lumens

■ LEDs: OSRAM

Power: 90W @ 13.6V DCCurrent: 6.6A @ 13.6V DC

■ Voltage: 9 - 36V DC

■ Dimension (H,W,D): 4.3 x 81.1 x 4.6 cm

IP Rating: IP 67

Beam Pattern: Spot/Flood Combo