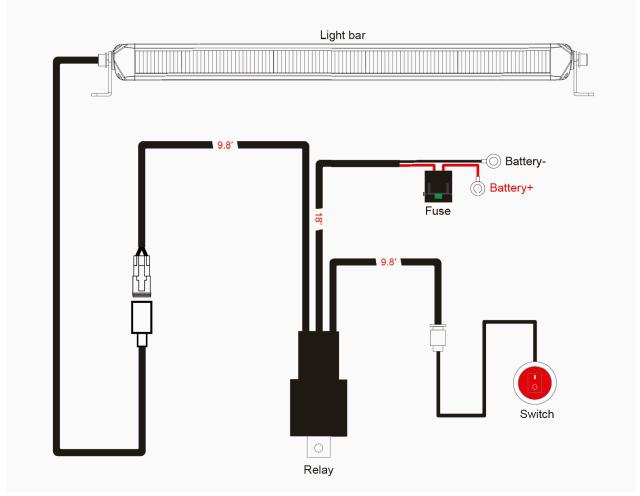

## MOUNTING INSTALL INSTRUCTION

1

Wiring Harness 840001 Sold Separately

- 1. Determine suitable mounting locations to install the LED light bar, wiring harness and switch. Once all mounting locations are confirmed, connect the wires as shown above. Proper insulation at connections is required.
- 2. Connect positive and negative wire properly. Press the switch button to test if the light bar is functioning properly.
- 3. Adjust the light to the desired angle and then secure by tightening all mounting screws.