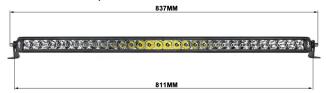

## **FEATURES & SPECIFICATIONS:**

■ Light Output: 4,500 Lumens

■ LEDs: OSRAM

Power: 90W @ 13.6V DCCurrent: 6.6A @ 13.6V DC

■ Voltage: 9 - 36V DC

■ Dimension (H,W,D): 4.3 x 81.1 x 4.6 cm

IP Rating: IP 67

Beam Pattern: Spot/Flood Combo