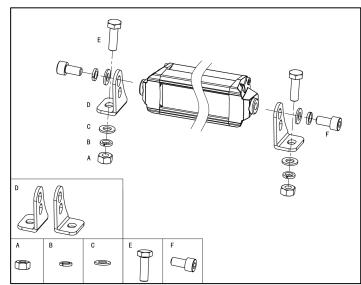

## WHAT'S INCLUDED:

- 1 x LED Light Bar
- 2 X Side and Bottom Mounting Brackets
- Mounting Bracket

## MOUNTING INSTALL INSTRUCTION

1

Wiring Harness 840001 Sold Separately

- 1. Determine suitable mounting locations to install the LED light bar, wiring harness and switch. Once all mounting locations are confirmed, connect the wires as shown above. Proper insulation at connections is required.
- 2. Connect positive and negative wire properly. Press the switch button to test if the light bar is functioning properly.
- 3. Adjust the light to the desired angle and then secure by tightening all mounting screws.