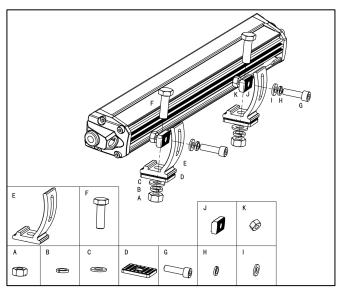

## WHAT'S INCLUDED:

- 1 x LED Light Bar
- 2 X Side and Bottom Mounting Brackets
- Mounting Bracket

## MOUNTING INSTALL INSTRUCTION

1

Wiring Harness 840001 Sold Separately

- 1. Determine suitable mounting locations to install the LED light bar, wiring harness and switch. Once all mounting locations are confirmed, connect the wires as shown above. Proper insulation at connections is required.
- 2. Connect positive and negative wire properly. Press the switch button to test if the light bar is functioning properly.
- 3. Adjust the light to the desired angle and then secure by tightening all mounting screws.