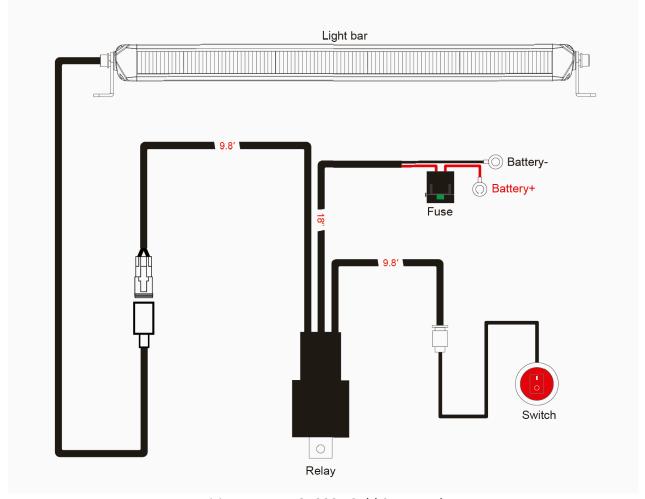

# **INSTALL INSTRUCTION**

Wiring Harness 840001 Sold Separately

- 1. Determine suitable mounting locations to install the LED light bar, wiring harness and switch. Once all mounting locations are confirmed, connect the wires as shown above. Proper insulation at connections is required.
- 2. Connect positive and negative wire properly. Press the switch button to test if the light bar is functioning properly.
- 3. Adjust the light to the desired angle and then secure by tightening all mounting screws.