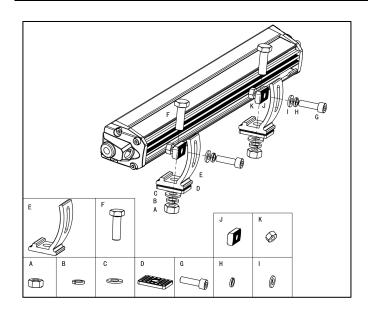

## WHAT'S INCLUDED:

- 1 x LED Light Bar
- 2 x Side and Bottom Mounting Brackets
- Mounting Brackets

## MOUNTING INSTALL INSTRUCTION