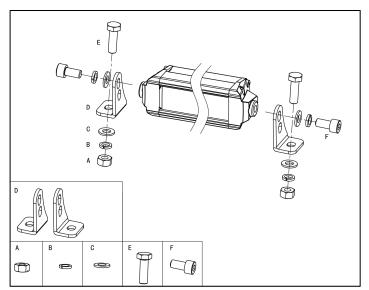

## WHAT'S INCLUDED:

- 1 x LED Light Bar
- 2 x Side and Bottom Mounting Brackets
- Mounting Brackets

## MOUNTING INSTALL INSTRUCTION