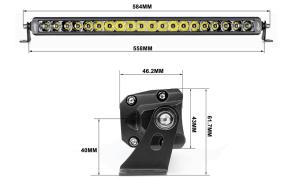

# **FEATURES & SPECIFICATIONS:**

Light Output: 3,200 Lumens

LEDs: OSRAM

Power: 60W @ 13.6V DCCurrent: 4.4A @ 13.6V DC

■ Voltage: 9 - 36V DC

Dimension (H,W,D): 4.3 x 55.8 x 4.6 cm

IP Rating: IP 67

■ Beam Pattern: Spot/Flood Combo